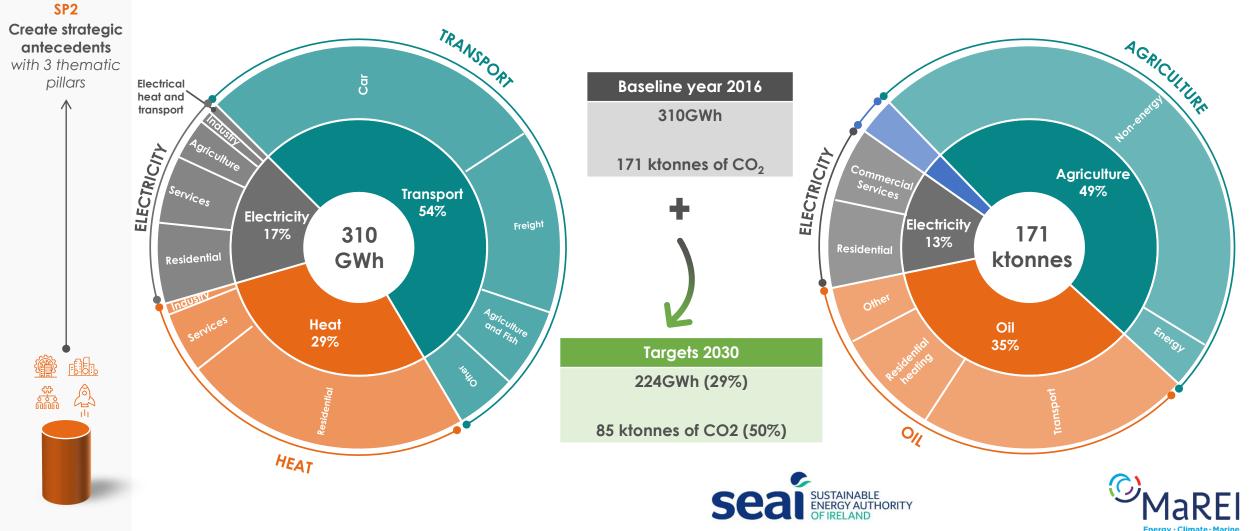

### Corca Dhuibhne – Energy Master Plan and Demographic and Socio-Economic Profile data to support transition

- Total total energy use is 310 GWh and related CO2 emissions is 171 ktonnes. This accounts for half of the total emissions on the peninsula.
- 54% of energy use relates to Transport
  - 28% travel outside the Peninsula for work
  - Majority in favour of using public transport or electric or hybrid vehicles. More reticent about gas powered vehicles.
- 49% of CO2 emissions relate to agriculture
  - 15% Farm / Agri related workers here vs 5% nationally
- Largest employment category is "Other" at 26% this includes pluriactivity
- Over 80% agree that the Peninsula should develop it's own sources of energy
- 46% of the housing stock dates to before 1980
  - Nearly 60% are favourably disposed to heat-pumps

# Our starting point was the Energy Master Plan with baseline data taken from 2016

A