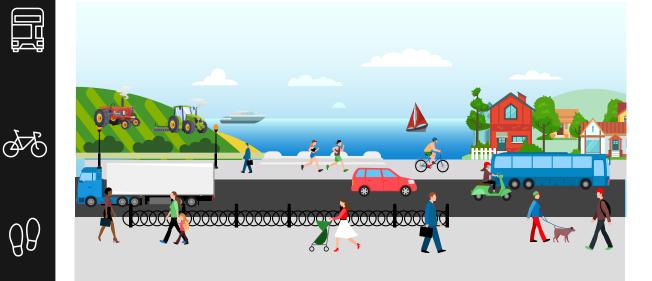

### The sustainability pillar in action – Recent Public Transport improvements.

### The sustainability pillar in action – Sustainable Mobility Pathfinder Target: 1,270 additional daily walking, cycling and public transport journeys

### **Public Transport**

**Increase services** on and leaving Dingle Peninsula to better suit citizens who already enjoy the benefit of Local Link. **Leverage technology** e.g. solar PV to power community notice boards at bus shelters, online access to real-time information.

### Electric / Low Carbon vehicles

Public Buses to go electric and charging points to be installed for private buses and cars. **Promote use** of e-bikes, e-scooters and leverage success of ESB Networks Dingle Project to highlight advantages of EV. Develop local transport **market for biogas** 

### **Personal Mobility**

**Structural improvements** to infrastructure and **initiatives** to encourage more cycling, walking, car-pooling and car-sharing.

An Roinn Iompair Department of Transport

2